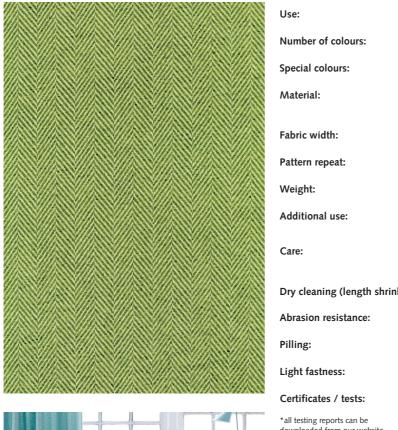

Upholstery fabric

80% Wool

375 g/m<sup>2</sup>

20% Polyamide

155 cm/61 inch/1.7 yard

Width: 3.3 cm/1 inch/0.04 yard

 $\boxtimes \boxtimes \boxtimes \boxtimes \boxdot \bigcirc$ 

- from 200 m / 220 yds without surcharge.

# CAVALLO GIORGIO

Upholstery fabric; A classic from the world of fashion transposed for today's interior world. The milled surface with the bold herringbone pattern lends the item a pleasant soft feel.

CO<sub>2</sub>

Dry cleaning (length shrinkage): 1.5%

| Abrasion resistance:  | 47'000 Martindale |
|-----------------------|-------------------|
| Pilling:              | 3-4               |
| Light fastness:       | 5                 |
| Certificates / tests: | Test results USA  |

\*all testing reports can be downloaded from our website under product details

Special notes:

- Thanks to its soft drape quality, it can also be used as a decoration fabric.

- It harmonises with the large uni palette from Cavallo Piu to perfection.