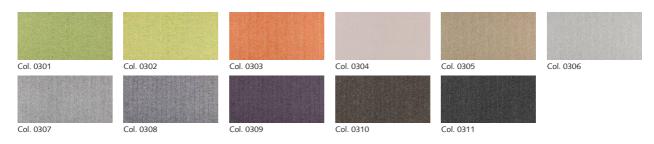

e.

11

# CAVALLO GIORGIO

Upholstery fabric; A classic from the world of fashion transposed for today's interior world. The milled surface with the bold herringbone pattern lends the item a pleasant soft feel.







CO<sub>2</sub>

Dry cleaning (length shrinkage): 1.5%

| Abrasion resistance:  | 47'000 Martindale |
|-----------------------|-------------------|
| Pilling:              | 3-4               |
| Light fastness:       | 5                 |
| Certificates / tests: | Test results USA  |

\*all testing reports can be downloaded from our website under product details

Special notes:

- Thanks to its soft drape quality, it can also be used as a decoration fabric.

- It harmonises with the large uni palette from Cavallo Piu to perfection.



### 6réation baumann

# CAVALLO GIORGIO



### SYMBOLS AND PRODUCT INFORMATION

#### Product information

| Inherently flame retardant                  | Free from harmful substances / Oddy                                                     |        | Acetate                                         |
|---------------------------------------------|-----------------------------------------------------------------------------------------|--------|-------------------------------------------------|
|                                             |                                                                                         | CA     | Hemp                                            |
| ←→ Width (cm)                               | Antimicrobial (counteracts colonisation and multiplying of micro organisms and odours.) | CO (