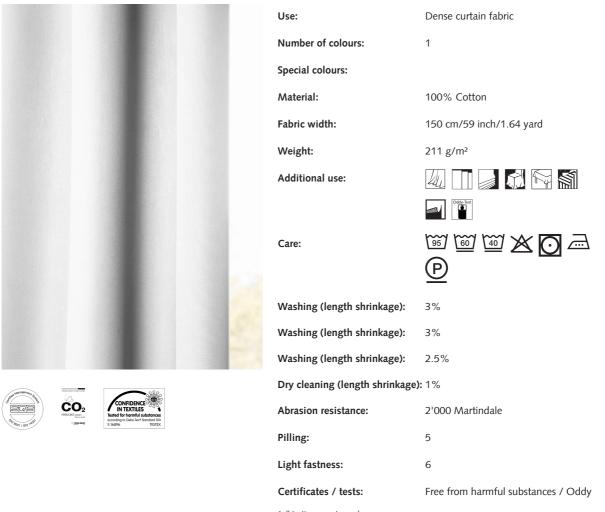

# UNISONO IV col 93

Decoration fabric; Both an understated classic and a best-selling fabric. A densely woven cotton fabric with a dry, slightly grainy feel for purists. For the colour palette with over 70 contemporary shades see Unisono IV, Art. No. 4000.

## UNISONO IV col 93

Col. 0093