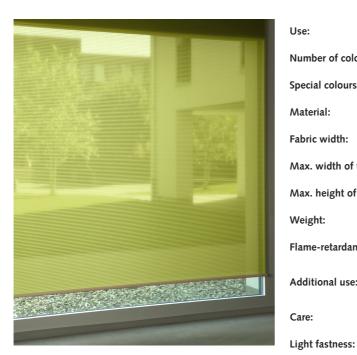

# TRAVERS M R

Roller blind fabrics; The newly developed, semi-transparent item with medium sized, woven horizontal stripes exudes elegance. It is suitable for interiors with exacting aesthetic demands, in both the public and the residential sector.

Certificates / tests:

\*all testing reports can be downloaded from our website under product details

CO<sub>2</sub>

| se:                       | Roller blinds                              |
|---------------------------|--------------------------------------------|
| umber of colours:         | 10                                         |
| ecial colours:            | - from 600 m / 660 yds without surcharge.  |
| aterial:                  | 100% Flameretardant polyester              |
| bric width:               | 260 cm/102 inch/2.84 yard                  |
| ax. width of the system:  | 250 cm/98 inch/2.73 yard                   |
| ax. height of the system: | 360 cm/142 inch/3.94 yard                  |
| eight:                    | 64 g/m²                                    |
| ame-retardant properties: | Certificate on request                     |
| ditional use:             |                                            |
| ire:                      | Cleaning by a recommended specialist clean |