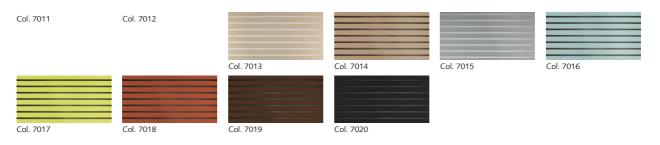

Certificates / tests:

\*all testing reports can be downloaded from our website under product details

CO<sub>2</sub>

| se:                       | Roller blinds                              |
|---------------------------|--------------------------------------------|
| umber of colours:         | 10                                         |
| ecial colours:            | - from 600 m / 660 yds without surcharge.  |
| aterial:                  | 100% Flameretardant polyester              |
| bric width:               | 260 cm/102 inch/2.84 yard                  |
| ax. width of the system:  | 250 cm/98 inch/2.73 yard                   |
| ax. height of the system: | 360 cm/142 inch/3.94 yard                  |
| eight:                    | 64 g/m²                                    |
| ame-retardant properties: | Certificate on request                     |
| ditional use:             |                                            |
| ire:                      | Cleaning by a recommended specialist clean |