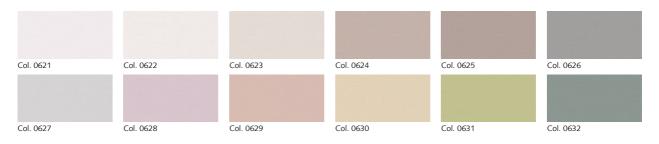

# SINFONIACOUSTIC

Transparent curtain fabric with acoustic properties. Sinfoniacoustic is based on the bestseller Sinfonia. It absorbs sound with an aw value of 0.60 which is a multiple of the efficacy of a classic transparent curtain. Facing side and reverse have different constructions, with an integrated foil ribbon which ensures acoustic functionality. What is more, the curtain retains its welcoming ambiance in an interior. Sinfoniacoustic is available in 12 colours from white to green and pink tones. A real classic with added value.