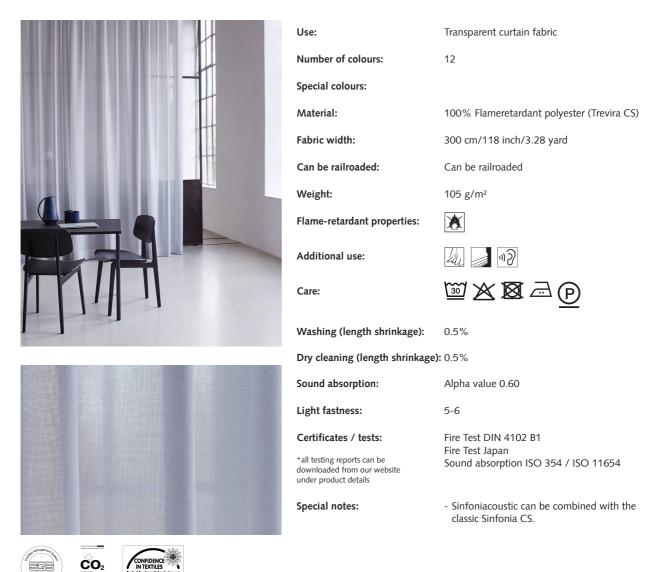

# SINFONIACOUSTIC

Transparent curtain fabric with acoustic properties. Sinfoniacoustic is based on the bestseller Sinfonia. It absorbs sound with an aw value of 0.60 which is a multiple of the efficacy of a classic transparent curtain. Facing side and reverse have different constructions, with an integrated foil ribbon which ensures acoustic functionality. What is more, the curtain retains its welcoming ambiance in an interior. Sinfoniacoustic is available in 12 colours from white to green and pink tones. A real classic with added value.