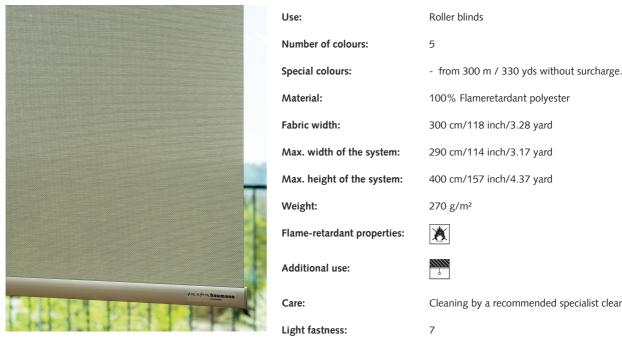

# SCRENO R

Roller blind fabric; This technical screen weave scores highly with excellent glare and heat protection values. The delicate texture sets it apart from classic screen weaves and opens up a broad field of applications. The neutral colouring and the metallic sheen underline functionality and business.

CO

| Max. height of the system:  | 400 cm/157 inch/4.37 yard                    |
|-----------------------------|----------------------------------------------|
| Weight:                     | 270 g/m²                                     |
| Flame-retardant properties: | $\mathbf{X}$                                 |
| Additional use:             |                                              |
| Care:                       | Cleaning by a recommended specialist cleaner |
| Light fastness:             | 7                                            |
| Certificates / tests:       | Fire Test DIN 4102 B1                        |

\*all testing reports can be downloaded from our website under product details

Fire Test Japan Fire Test M1 Light transmission DIN EN 410