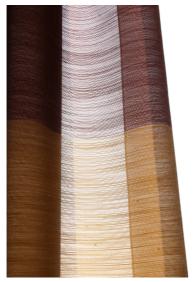

### **SANTANA TRE**

Structured, semi-transparent article in Trevira CS with distinctive block stripes. Easy to combine with Santana, art. no. 0100 235

Semi-transparent curtain fabric

Number of colours:

- from 300 m / 330 yds without surcharge. Special colours:

# **SANTANA TRE**

Col. 0042

Col. 0046