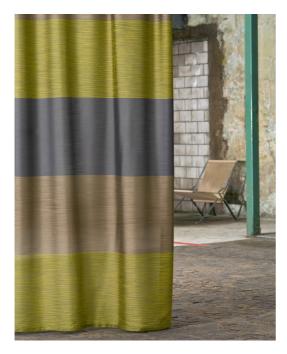

### **SANTANA TRE**

Structured, semi-transparent article in Trevira CS with distinctive block stripes. Easy to combine with Santana, art. no. 0100 235

Semi-transparent curtain fabric

Number of colours:

- from 300 m / 330 yds without surcharge. Special colours:

100% Flameretardant polyester (Trevira CS) Material:

Fabric width: 300 cm/118 inch/3.28 yard

Can be railroaded: Can be railroaded

Pattern repeat: Height: 129.0 cm/51 inch/1.41 yard

98 g/m<sup>2</sup> Weight:

# **SANTANA TRE**

Col. 0042

Col. 0046