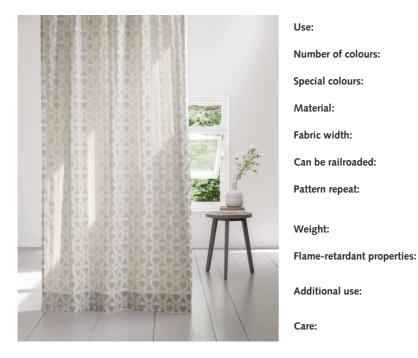

# ROMEO

Decoration fabric; Schematic all-over design with strong graphic elements that unite to form a harmonious composition – a successful example of how to create a timeless classic with an arrangement of modern elements. The fine contours underline the slight relief effect between warp and weft satin. The subtle and elegant two tone effect lends the item a contemporary and stylish look.

## **ROMEO**

Col. 0527

Col. 0529

Col. 0530

Col. 0531

Col. 0532