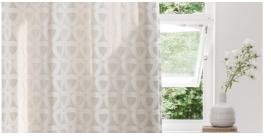

# ROMEO

Decoration fabric; Schematic all-over design with strong graphic elements that unite to form a harmonious composition – a successful example of how to create a timeless classic with an arrangement of modern elements. The fine contours underline the slight relief effect between warp and weft satin. The subtle and elegant two tone effect lends the item a contemporary and stylish look.