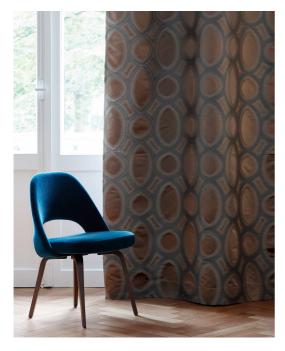

### **ORFEO**

Dense curtain fabric; This elegant fabric features bold circular shapes which overlap. Eye-catching are the subtle colour transitions within the motif. The interplay of materials and the matt/shine effect further enhance the high quality of this jacquard.

Use: Dense curtain fabric

Number of colours: 9

**Special colours:** - from 300 m / 330 yds without surcharge.

Material: 39% Linen 32% Cotton

29% Polyester

Fabric width: 145 cm/57 inch/1.59 yard

Pattern repeat: Width: 36.0 cm/14 inch/0.39 yard

Height: 47.0 cm/19 inch/0.51 yard

Weight: 248 g/m<sup>2</sup>

Additional use:

Care:

Dry cleaning (length shrinkage): 1.5%

Light fastness: 4-5