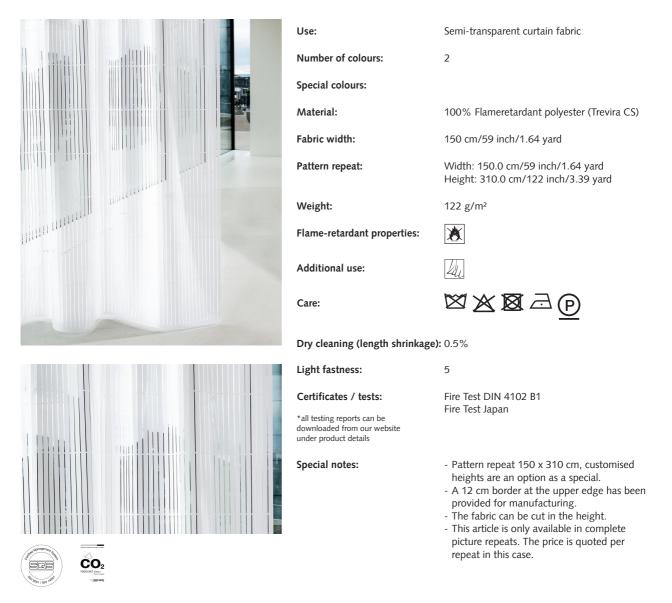

# ELINA

Extravagant, flame-retardant curtain fabric. The laser design with the more dominant even vertical striping is counter balanced with a delicate horizontal stripe at regular, well spaced intervals. A design that is perfect for contemporary architecture. The lines play with incoming light and produce a calm, symmetrical picture.