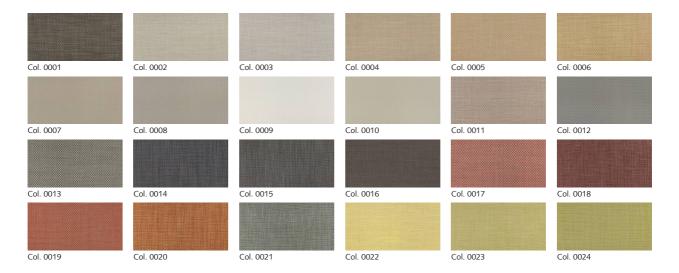

Additional use:

Care:

Upholstery fabric

Number of colours: 24

- from 200 m / 220 yds without surcharge. Special colours:

55% Viscose Material: 30% Cotton

15% Polyester

Fabric width: 140 cm/55 inch/1.53 yard