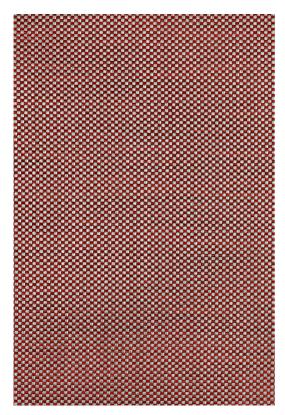

#### **CHESS**

Upholstery and decoration fabric. This versatile fabric with a fine chess pattern and a broad set of applications looks very natural. The delicate sheen and soft feel bestow elegance. Its natural colouring makes it a timeless basic.

Additional use:

Care:

Upholstery fabric

Number of colours: 24

- from 200 m / 220 yds without surcharge. Special colours:

55% Viscose Material: 30% Cotton

15% Polyester

Fabric width: 140 cm/55 inch/1.53 yard

Weight: 429 g/m<sup>2</sup>

Dry cleaning (length shrinkage): 1.5%

Abrasion resistance: 15'000 Martindale

Light fastness: see downloads

Lightfastness certificate Certificates / tests: Test results USA

\*all testing reports can be downloaded from our website under product details