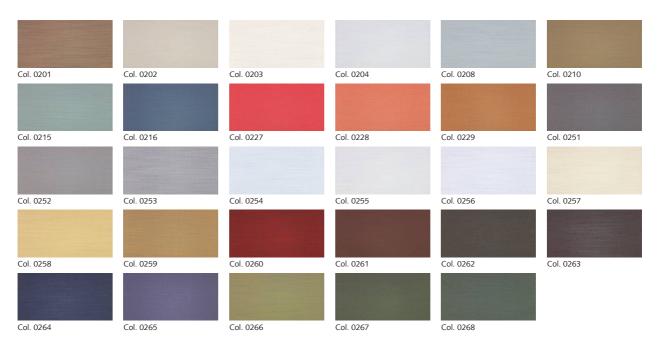

# **BASILICA II**

Decoration fabric in Trevira CS with a sophisticated silky sheen. The high quality, elegant fabric, which assumes the look of a natural fibre fabric. It has easy care properties and is suitable for a range of diverse applications. Particularly in the contract sector it can be used for both glamorous and functional curtaining. The contemporary colour palette encompasses natural elegant hues.