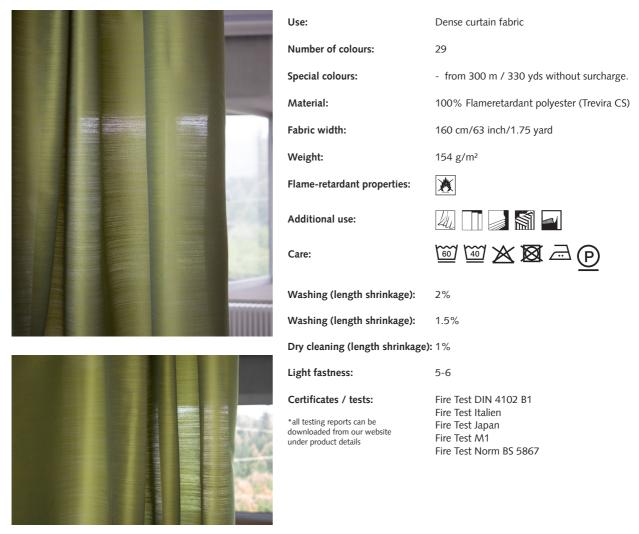

# **BASILICA II**

Decoration fabric in Trevira CS with a sophisticated silky sheen. The high quality, elegant fabric, which assumes the look of a natural fibre fabric. It has easy care properties and is suitable for a range of diverse applications. Particularly in the contract sector it can be used for both glamorous and functional curtaining. The contemporary colour palette encompasses natural elegant hues.