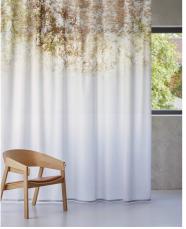

#### ALPHACOUSTIC VIEW

Transparent curtain fabric; Large-scale digital print on best selling acoustic Alphacoustic quality. The classic's simple, finely ribbed texture is enhanced with an artistic design. View shows a faintly abstracted vista into the natural world. In the upper third diverse treetops appear from the pale grey base – akin to trees that emerge from the mist and fog below. Irrespective of whether the colour setting is in spring or autumn colours, View subtly brings nature into the interior – in the contract and in the residential sector.

## **ALPHACOUSTIC VIEW**

Col. 0111

Col. 0112