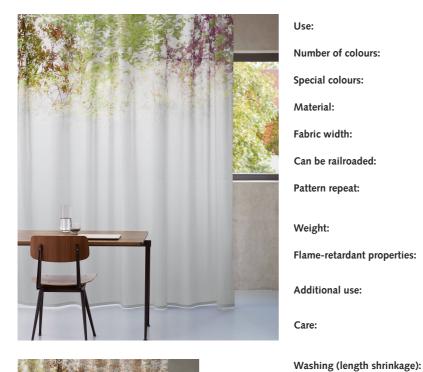

#### ALPHACOUSTIC VIEW

Transparent curtain fabric; Large-scale digital print on best selling acoustic Alphacoustic quality. The classic's simple, finely ribbed texture is enhanced with an artistic design. View shows a faintly abstracted vista into the natural world. In the upper third diverse treetops appear from the pale grey base – akin to trees that emerge from the mist and fog below. Irrespective of whether the colour setting is in spring or autumn colours, View subtly brings nature into the interior – in the contract and in the residential sector.

Use: Transparent curtain fabric

Number of colours: 2

Special colours:

Material: 100% Flameretardant polyester (Trevira CS)

Fabric width: 300 cm/118 inch/3.28 yard

Can be railroaded: Can be railroaded

Pattern repeat: Width: 300.0 cm/118 inch/3.28 yard

Height: 307.0 cm/121 inch/3.36 yard

Sound absorption ISO 354 / ISO 11654

Weight: 115 g/m<sup>2</sup>

Flame-retardant properties:

Additional use:

Dry cleaning (length shrinkage): 1%

Sound absorption: Alpha value 0.60